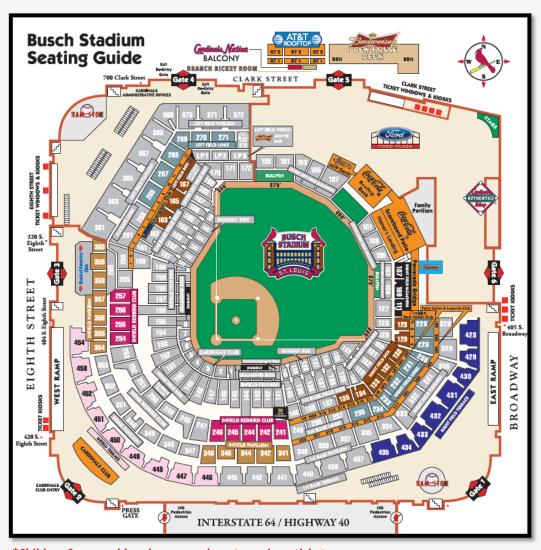

## ITR Discount Prices

| SEATING SECTION                           | MONDAY-<br>Thursday | FRIDAY- SUNDAY, RED SOX & CUBS MON-THURS | FRIDAY-<br>SUNDAY<br>CHICACO<br>CUBS |
|-------------------------------------------|---------------------|------------------------------------------|--------------------------------------|
| UMB CHAMPIONS CLUB* *ALL-INCLUSIVE        | \$129               | <b>\$159</b>                             | \$249                                |
| PARTY SUITES/LEGENDS CLUB* *ALL-INCLUSIVE | <b>\$99</b>         | <b>\$129</b>                             | \$229                                |
| COCA-COLA PATIO* *All-Inclusive           | \$89                | <b>\$109</b>                             | <b>\$169</b>                         |
| INFIELD REDBIRD CLUB                      | <b>\$59</b>         | <b>\$92</b>                              | <b>\$129</b>                         |
| RF/LF Box                                 | \$32                | \$49                                     | \$109                                |
| RF/LF LOGE                                | \$29                | \$46                                     | \$69                                 |
| RF BLEACHERS                              | <b>\$19</b>         | \$39                                     | \$49                                 |
| IF PAVILION                               | \$29                | \$39                                     | <b>\$59</b>                          |
| IF TERRACE                                | <b>\$19</b>         | \$39                                     | \$49                                 |
| RF TERRACE                                | \$10                | <b>\$25</b>                              | \$39                                 |