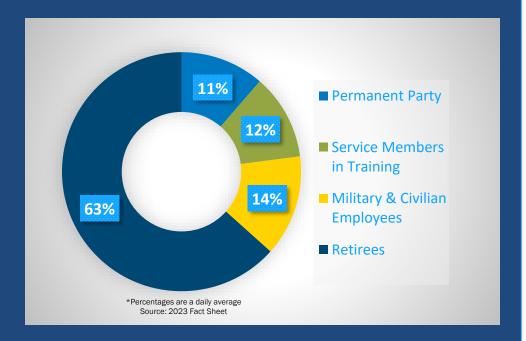

Fort Leonard Wood supports 186,000+ people - cadre and staff, civilians, trainees, retirees, and family members - each day. Fort Leonard Wood is the Army Training Center with the second highest Basic Combat Training load. Hosting and training the largest Marine Corps Detachment on an Army base and the largest Air Force Squadron on an Army base. Fort Leonard Wood strives to inspire and develop leaders across multiple branches of the military.