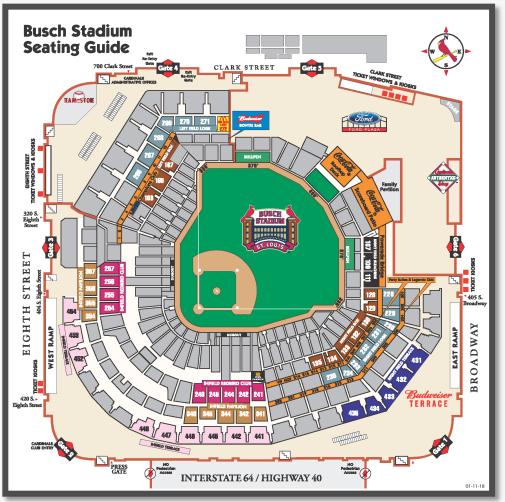

|
| RF/LF LOGE                                | \$20                | \$20                        | <b>\$25</b>       | \$70                                 |
| RF BLEACHERS                              | <b>\$15</b>         | <b>\$15</b>                 | <b>\$25</b>       | <b>\$</b> 55                         |
| IF PAVILION                               | \$20                | \$30                        | \$45              | \$80                                 |
| IF TERRACE                                | <b>\$10</b>         | <b>\$15</b>                 | <b>\$20</b>       | <b>\$50</b>                          |
| RF TERRACE                                | <b>\$5</b>          | \$10                        | \$15              | \$40                                 |



\*Seats are based on availability at time of purchase. Please allow 24 hours for processing. \*Children 3 years old and younger do not require a ticket.

\*\*ALL SALES ARE FINAL\*\*